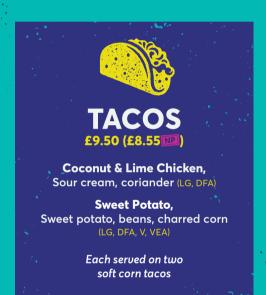

hilli salt (V, VEA, DFA, LG) £4.50 (£4.05 NP)

#### **BURGERS**

#### THE GUAC £11.50 (£10.35 NP)

6oz steak patty, nacho cheese, tortillas, smashed avo, salsa, jalapeños

@theffolkes for a chance to win!

THE GRINGO £11.50 (£10.35 NP)

6oz steak patty, burger cheese, house burger sauce, shredded lettuce,

gherkins, crispy bacon

Served in brioche-style bun. Double up +£3 (VEGAN PATTIES/BUNS AVAILABLE)

#### **ENCHILADAS**

#### £13 (£11.70 NP)

Baked tortilla with cheese, house salsa, charred peppers & spinach

> Slow-cooked beef chilli, chipotle sauce

Fried tempeh, smoky beans, tamarind sauce (V, VEA)

#### **BURRITOS**

Halloumi, sweet potato, spinach, smashed avocado

Coconut & lime chicken, tamarind chutney & pickles (DF)

All served in a 12" flour tortilla wrap with rice and beans



#### **RICE BOWLS**

£13.50 (£12.15 NP)

Fried tempeh, sweet chilli glaze (VG, DF, V)

Coconut & lime chicken (LG, DF) Slow-cooked beef chilli

All bowls are served with yellow rice, smoky beans, pickles, smashed avocado

### ADDALITALEEXTRA **EXTRAS**

House Jalapenos £2.25 (LG, V, VE, DF) Smashed Avo £2.25 (LG, V, VE, DF) Chipotle Sauce £1.25 (LG, V, DF) Sour Cream £1.25 (LG, V) House Hot Sauce £1.25 (LG, V, VE, DF)

#### WAY OF ORDERING

#### **SMALL PLATES, BIG FLAVOUR:**

Our menu is designed to be shared so you can enjoy a variety of dishes with friends and family. Feast-style ordering lets you order as much or as little as you like. Your entire order is typically delivered to your table all at once as a Feast! Pacing yourself? Order twice!



**Norfolk Passport Price** 

PROPER PI